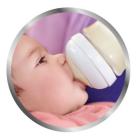

# The natural way to bottle feed

# Easy to combine breast and bottle feeding

· Natural latch on due to the wide breast shaped nipple

#### Natural latch on

The wide breast shaped nipple promotes natural latch on similar to the breast, making it easy for your baby to combine breast and bottle feeding.