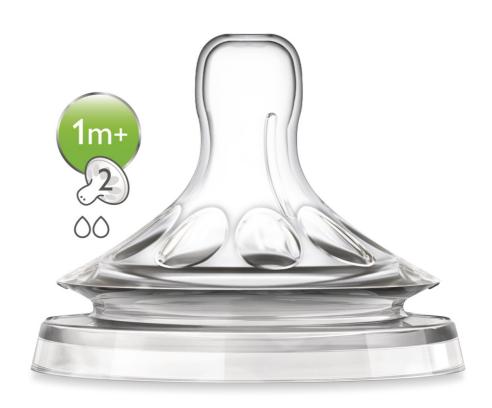

# Avent nipple with petal design

Our new nipple helps to make bottle feeding more natural for your baby and you. The nipple features an innovative petal design for natural latch on similar to the breast, making it easy for your baby to combine breast and bottle feeding.

#### Natural latch on

The wide breast shaped nipple promotes natural latch on similar to the breast, making it easy for your baby to combine breast and bottle feeding.

### Unique comfort petals

Petals inside the nipple increase softness and flexibility without nipple collapse. Your baby will enjoy a more comfortable and contented feed.

#### **Different flow rates**

Philips Avent offers four different flow rates to keep up with your baby's growth. Remember that age indications are approximate as babies develop at different rates. Philips Avent offers the newborn flow nipple with 1 hole (OM+), the slow flow nipple with 2 holes (1M+), the medium flow nipple with 3 holes (3M+) and the fast flow nipple with 4 holes (6M+). All nipples are available in twin packs.