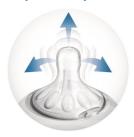

### A more comfortable and contented feed for baby

• Unique Petals for a soft, flexible nipple without collapse

### **Unique comfort petals**

Petals inside the nipple increase softness and flexibility without nipple collapse. Your baby will enjoy a more comfortable and contented feed.