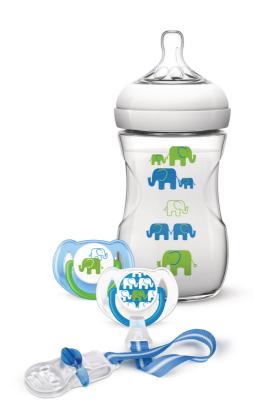

# Bottle, soother and soother clip set

The Elephant gift set for boys is the ideal gift to give to moms and their precious babies. A handy collection including one Natural bottle, two soothers and a soother clip.

### What is included

Baby bottle: 1 pcs Soother: 2 pcs Soother clip: 1 pcs