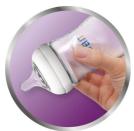

### Easy to hold and grip in any direction

· Ergonomic shape for maximum comfort

### **Ergonomic shape**

Due to the unique shape, the bottle is easy to hold and grip in any direction for maximum comfort, even for baby's tiny hands.