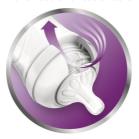

# Easy to combine with breastfeeding

## Easy to combine breast and bottle feeding

· Natural latch on due to the wide breast shaped nipple

### Natural latch on

The wide breast shaped nipple promotes natural latch on similar to the breast, making it easy for your baby to combine breast and bottle feeding.