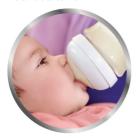

## Easy to combine breast and bottle feeding

· Natural latch on due to the wide breast shaped nipple

### Natural latch on

The wide breast shaped nipple promotes natural latch on similar to the breast, making it easy for your baby to combine breast and bottle feeding.