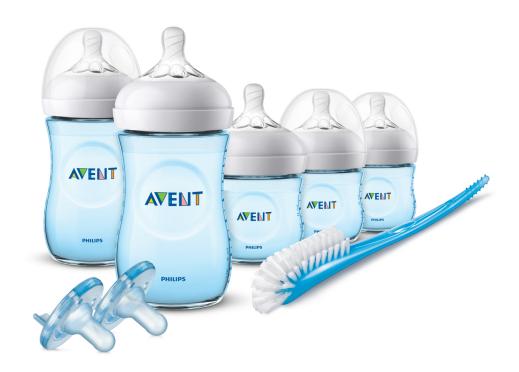

#### Other essential accessories included in set

- One piece, silicone Soothie helps calm babies
- · Bottle brush with curved brush head for easy cleaning

#### Silicone soothie

The silicone soothie helps calm your baby. It is used by medical professionals to calm newborns.

#### **Curved brush head**

Specially curved brush head and molded handle-tip reach the corners of all wide neck bottles, nipples and feeding products for thorough cleaning.

# Specifications

Material

Bottle: BPA free\*

Nipple: Silicone, BPA free\*

What is included

9oz Baby bottle: 2 pcs 4oz Baby bottles: 3 pcs

Pacifier: 2 pcs

Bottle and nipple brush: 1 pcs