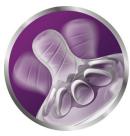

# Natural latch on

Our Natural bottle with an ultra soft nipple more closely resembles the breast. The wide breast-shaped nipple with flexible spiral design and comfort petals allows natural latch on and makes it easy to combine breast and bottle feeding.

## Easy to combine breast and bottle feeding

- Natural latch on due to the wide breast shaped nipple
- ${}^{\raisebox{3.5pt}{\text{\circle*{1.5}}}}$  Soft nipple designed to mimic the feel of the breast
- · Flexible spiral design combined with comfort petals

#### **Natural latch on**

The wide breast shaped nipple promotes a natural latch on similar to the breast, making it easy for your baby to combine breast and bottle feeding.

#### Flexible spiral design

Flexible spiral design, combined with our unique comfort petals to create a flexible nipple, allowing for a more natural feed without nipple collapse.