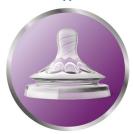

#### Flexible spiral design

Flexible spiral design, combined with our unique comfort petals to create a flexible nipple, allowing for a more natural feed without nipple collapse.

## Anti-colic valve technology

Our unique anti-colic valve technology was designed to reduce colic and discomfort, by venting air away from your baby's tummy.