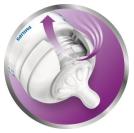

# Vents air away from your baby's tummy

· Unique anti-colic valve technology

## Anti-colic valve technology

Our unique anti-colic valve technology was designed to reduce colic and discomfort, by venting air away from your baby's tummy.