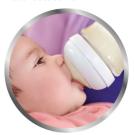

# Natural latch on

Our Natural bottle with an ultra soft nipple more closely resembles the breast. The wide breast-shaped nipple with flexible spiral design and comfort petals allows natural latch on and makes it easy to combine breast and bottle feeding.

## Easy to combine breast and bottle feeding

- Natural latch on due to the wide breast shaped nipple
- ${}^{\raisebox{3.5pt}{\text{\circle*{1.5}}}}$  Soft nipple designed to mimic the feel of the breast
- · Flexible spiral design combined with comfort petals

#### **Natural latch on**

The wide breast shaped nipple promotes a natural latch on similar to the breast, making it easy for your baby to combine breast and bottle feeding.