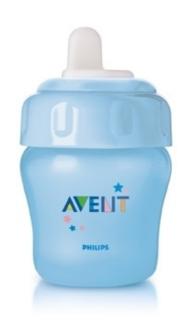

## Easy transition from bottle to cup Non-spill, easy-sip

The Philips Avent BPA-free magic cup is amazingly spill-proof whether shaken, thrown in the air or left on its side, and yet easy to drink from. The spouts with valves also fit the feeding bottles so they become spill-proof too.

#### Non-spill

· Soft spout with patented non-spill valve

#### Easy-sip

- · Soft, flexible spout for an easy first step
- · Measurement scale on the cup

#### Snap-on lid

· Snap-top lid keeps spout clean