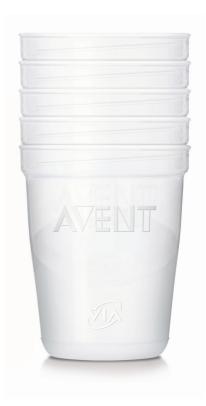

### **Country of origin**

England

What is included Storage Cup (240 ml/8oz): 5 pcs Development stages

Stage: 0-6 months, 0 - 6 months, 6 - 12 months

**Material** BPA free\* **Convenience** Travel ease: Compact