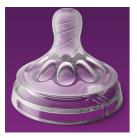

### Extra soft and flexible nipple

Our new nipple, with skin soft material and flexible spiral design, more closely resembles the breast. The comfort petals and natural nipple shape allows natural latch on and makes it easy to combine breast and bottle feeding.

#### Flexible spiral teat design

The spiral design combined with our comfort petals inside the nipple increases softness and the flexibility allowing natural tongue movement without nipple collapse. Designed to give your baby a more comfortable and content feeding.