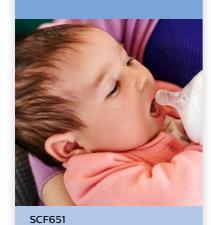

#### Natural latch on

The wide breast shaped nipple promotes a natural latch on similar to the breast. Designed to give a more comfortable and contented feed for your baby.

#### Easy to combine breast and bottle feeding

- · Natural latch on due to the wide breast shaped nipple
- Skin-soft teat designed for a natural feed