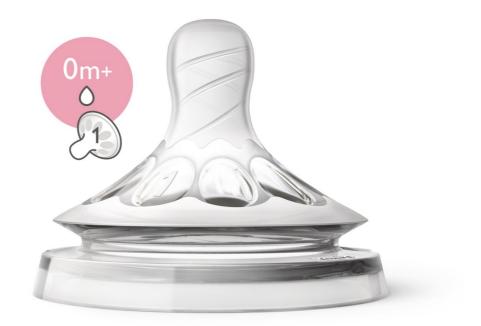

Natural nipple

2 pieces

**Newborn flow** 

0m+

### Extra soft and flexible nipple

Our new nipple, with skin soft material and flexible spiral design, more closely resembles the breast. The comfort petals and natural nipple shape allows natural latch on and makes it easy to combine breast and bottle feeding.

#### Flexible spiral teat design

The spiral design combined with our comfort petals inside the nipple increases softness and the flexibility allowing natural tongue movement without nipple collapse. Designed to give your baby a more comfortable and content feeding.