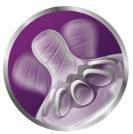

Natural nipple

2 pieces

**Newborn flow** 

0m+

### Extra soft and flexible nipple

Our new nipple, with skin soft material and flexible spiral design, more closely resembles the breast. The comfort petals and natural nipple shape allows natural latch on and makes it easy to combine breast and bottle feeding.

#### A comfortable and contented feed for your baby

• Flexible spiral design combined with comfort petals

#### Flexible spiral teat design

The spiral design combined with our comfort petals inside the nipple increases softness and the flexibility allowing natural tongue movement without nipple collapse. Designed to give your baby a more comfortable and content feeding.