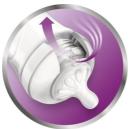

#### Vents air away from your baby's tummy

Unique anti-colic valve technology

#### Anti-colic valve technology

Reduces fussing and discomfort by venting air away from baby's tummy.