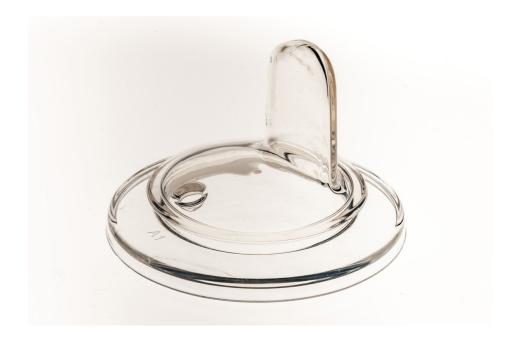

## Spout for easy transition from bottle to cup

Find matching products on the specifications tab.

The Philips Avent soft spouts are designed for delicate gums and are the ideal ¿rst step from breast or feeding bottle to a drinking cup. With easy-sip and easy to clean non-spill valve.

### Easy application

• Fits FlexCare+, FlexCare and HealthyWhite handles

#### Fits Flexcare+, HealthyWhite

Fits FlexCare+, FlexCare and HealthyWhite handles