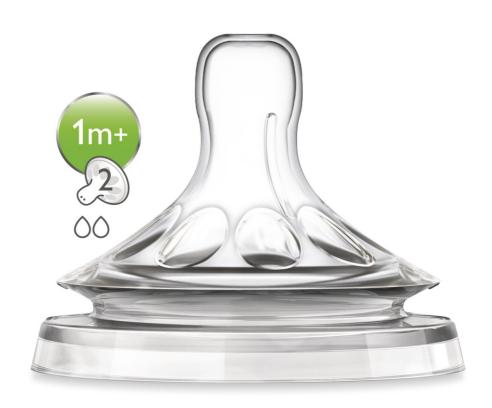

#### Natural latch on

The wide breast shaped nipple promotes natural latch on similar to the breast, making it easy for your baby to combine breast and bottle feeding.

## Unique comfort petals

Petals inside the nipple increase softness and flexibility without nipple collapse. Your baby will enjoy a more comfortable and contented feed.

#### Design

Nipple design: Breast shaped nipple, Unique comfort petals, Extra wide