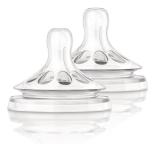

#### What is included

Soft, Slow Flow nipple: 2 pcs

#### Design

Nipple design: Breast shaped nipple, Unique comfort petals, Extra wide

#### **Nipple**

Flow speed: Slow flow Holes: 2 holes Months: 1m+