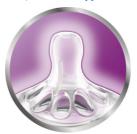

# A more comfortable and contented feed for baby

• Unique Petals for a soft, flexible nipple without collapse

# Unique comfort petals

Petals inside the nipple increase softness and flexibility without nipple collapse. Your baby will enjoy a more comfortable and contented feed.