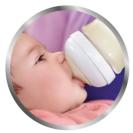

# Easy to combine breast and bottle feeding

· Natural latch on due to the wide breast shaped nipple

# Natural latch on

The wide breast shaped nipple promotes natural latch on similar to the breast, making it easy for your baby to combine breast and bottle feeding.