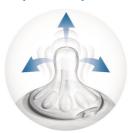

# Vents air away from your baby's tummy

· Advanced anti-colic system with innovative twin valve

### Advanced anti-colic valve

Innovative twin valve designed to reduce colic and discomfort by venting air into the bottle and not baby's tummy.