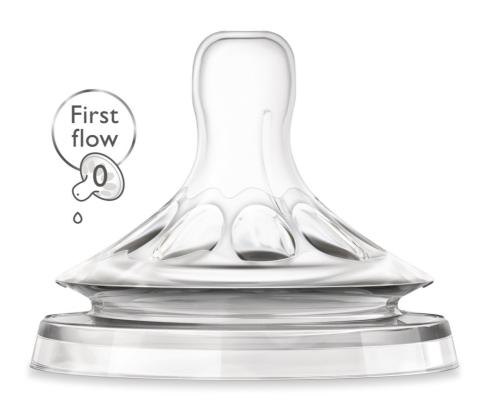

# Softer, slower flow nipple

The Philips Avent Natural First Flow nipple with a smaller hole size delivers a more controlled flow rate and the soft nipple texture more closely resembles the breast.

### Slower flow nipple

A smaller hole size delivers a more controlled flow rate for slower drinking babies. The Natural First nipple is the ideal flow rate to start bottle feeding your baby.