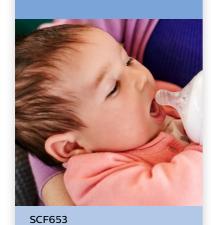

# The natural way to bottle feed

### Easy to combine breast and bottle feeding

- · Natural latch on due to the wide breast shaped nipple
- Skin-soft teat designed for a natural feed