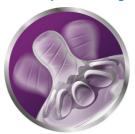

Natural nipple

2 pieces

**Medium flow** 

3m+

# Extra soft and flexible nipple

Our new nipple, with skin soft material and flexible spiral design, more closely resembles the breast. The comfort petals and natural nipple shape allows natural latch on and makes it easy to combine breast and bottle feeding.

### Easy to combine breast and bottle feeding

- · Natural latch on due to the wide breast shaped nipple
- Skin-soft teat designed for a natural feed

### A comfortable and contented feed for your baby

• Flexible spiral design combined with comfort petals

#### Natural latch on

The wide breast shaped nipple promotes a natural latch on similar to the breast. Designed to give a more comfortable and contented feed for your baby.

#### Skin-soft teat

The skin-soft nipple material closely resembles the feeling of the breast, making it easy for your baby to combine breast and bottle feeding.

#### Flexible spiral teat design

The spiral design combined with our comfort petals inside the nipple increases softness and the flexibility allowing natural tongue movement without nipple collapse. Designed to give your baby a more comfortable and content feeding.