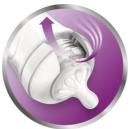

## Vents air away from your baby's tummy

Unique anti-colic valve technology

### Anti-colic valve technology

Reduces fussing and discomfort by venting air away from baby's tummy.