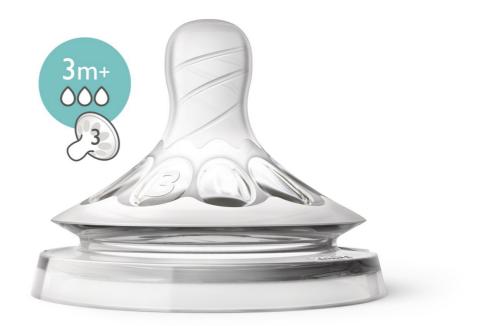

# Extra soft and flexible nipple

Our new nipple, with skin soft material and flexible spiral design, more closely resembles the breast. The comfort petals and natural nipple shape allows natural latch on and makes it easy to combine breast and bottle feeding.

### A comfortable and contented feed for your baby

• Flexible spiral design combined with comfort petals

#### Flexible spiral teat design

The spiral design combined with our comfort petals inside the nipple increases softness and the flexibility allowing natural tongue movement without nipple collapse. Designed to give your baby a more comfortable and content feeding.