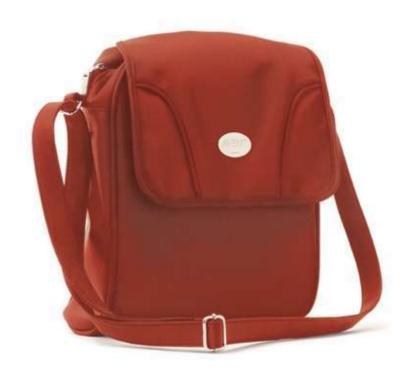

### The essential carry bag for short trips Easy pack - Easy carry

Designed for a quick trip to the shops or to visit a friend for a couple of hours, this essential stylish bag in premium quality, wipe-clean microfibre, accommodates a feed and change for baby and has an internal pocket for personal items.

#### **Benefits and features:**

- Ensures bottles stay warm or cool
- · Lightweight, wipe-clean microfiber
- · Wide adjustable shoulder strap
- Full-size, removable baby changing mat
- · Lined pocket for keeping wipes moist
- · Main compartment big enough for clothes and nappies