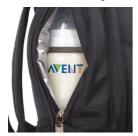

#### Ensures bottles stay warm or cool

3M Thinsulate™ pocket keeps two Avent Bottles of pre-boiled hot water warm or cold ready-mixed formula/breast milk cool for several hours.