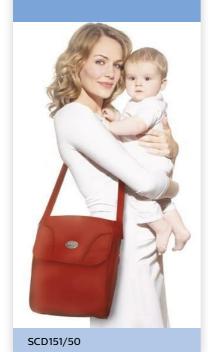

### The essential carry bag for short trips Easy pack - Easy carry

Designed for a quick trip to the shops or to visit a friend for a couple of hours, this essential stylish bag in premium quality, wipe-clean microfibre, accommodates a feed and change for baby and has an internal pocket for personal items.

#### **Benefits and features:**

- Ensures bottles stay warm or cool
- · Lightweight, wipe-clean microfiber
- · Wide adjustable shoulder strap
- Full-size, removable baby changing mat
- · Lined pocket for keeping wipes moist
- · Main compartment big enough for clothes and nappies