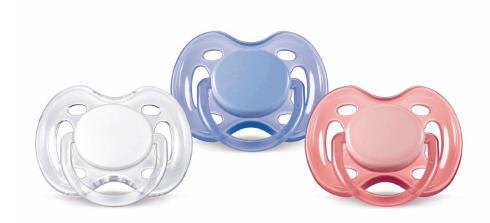

### Six holes in the shield for baby's greater comfort

AVENT orthodontic, collapsible and symmetrical nipples respect the natural development of baby's palate, teeth and gums . All AVENT pacifiers are made of silicone and are taste and odour-free. Colours are subject to change.

#### Orthodontic nipple

Orthodontic, symmetrical collapsible nipple

#### **Odorless and taste-free**

• User-friendly silicone nipples