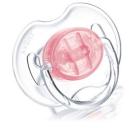

#### Security ring handle

For easy removal of the Philips Avent pacifier at any time

Snap-on protective cap

To keep sterilized nipples hygienic

SCF125/11