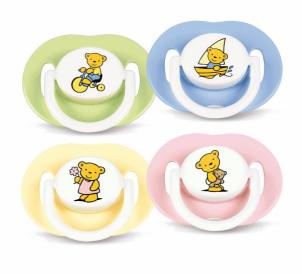

### The classic in the range - Teddy and his friends.

Avent orthodontic, collapsible and symmetrical nipples respect the natural development of baby's palate, teeth and gums . All Avent pacifiers are made of silicone and are taste and odour-free. Colours are subject to change.

#### Orthodontic nipple

Orthodontic, symmetrical collapsible nipple