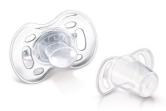

#### Hygiene

• Snap-on protective cap

#### Safety

• Security ring handle

**Bear Pacifiers** 