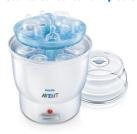

### Large capacity

Holds up to six 260 ml/ 9oz Avent Bottles or two Philips Avent Breast Pumps and accessories.

#### What is included

Express Electric Steam Sterilizer: 1 pcs Airflex Feeding Bottle (260 ml/ 9 oz): 2 pcs Extra soft Slow Flow nipple: 2 pcs

Tongs: 1 pcs

Measuring jug: 1 pcs