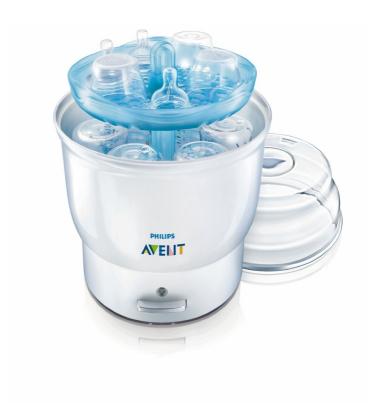

## Sterilizes 6 bottles in 8 minutes

### Large capacity

Holds up to six 260 ml/ 9oz Avent Bottles or two Philips Avent Breast Pumps and accessories.

#### What is included

Express Electric Steam Sterilizer: 1 pcs Airflex Feeding Bottle (260 ml/ 9 oz): 2 pcs Extra soft Slow Flow nipple: 2 pcs

Tongs: 1 pcs

Measuring jug: 1 pcs