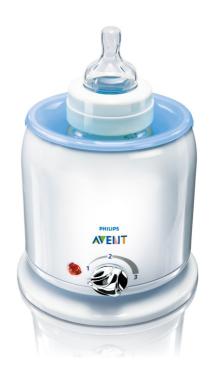

### Bottle warmer that is fast and easy to use

The fast, safe way to warm expressed milk and baby food, the Philips Avent Electric feeding bottle and Baby Food Warmer warms 125ml/4oz milk at room temperature in around 4 minutes.

#### Fast and easy to use

- · Just add water and select setting
- Warms up a 125ml/ 4oz bottle in 4 min!

### Heats gently and evenly

· No hot spots so safe for baby