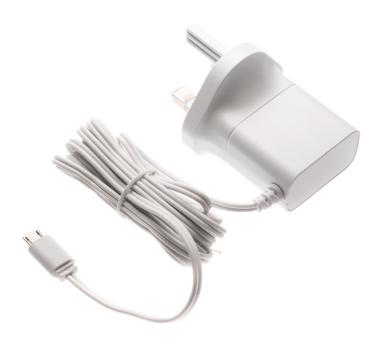

Power adapter for

 Power adapter for

 breast pump

 White

 Comfort electric breast pump

 Double electric

 Double electric (UK)

 CP0058

## To connect your breast pump to the mains Find matching products on the specifications tab

This adapter allows you to power your breast pump by the mains current. Contains a UK plug.

Ease of using Philips spare partsEasily renew your product with original Philips parts