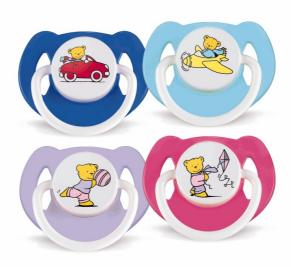

### Orthodontic

The classic in the range - Teddy and his friends.

Avent orthodontic, collapsible and symmetrical nipples respect the natural development of baby's palate, teeth and gums . All Avent pacifiers are made of silicone and are taste and odour-free. Colours are subject to change.

### Orthodontic nipple

· Orthodontic, symmetrical collapsible nipple