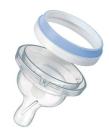

### Two piece anti-colic system

• Allows air into the bottle instead of your baby's tummy

### Unique anti-colic valve

The two piece Philips Avent anti-colic system consists of the Avent Nipple and adapter ring. As your baby feeds, the unique skirt on the

Avent Nipple flexes to allow air into the baby bottle instead of your baby's tummy. Like breastfeeding, your baby controls the milk flow.