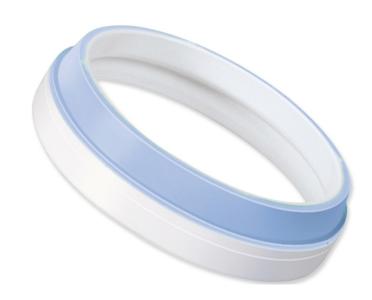

# Adapter ring for Classic bottle

### Avent feeding bottle

The adapter ring should always be used with the Philips Avent Classic feeding bottle as part of the Classic two-piece anti-colic system.