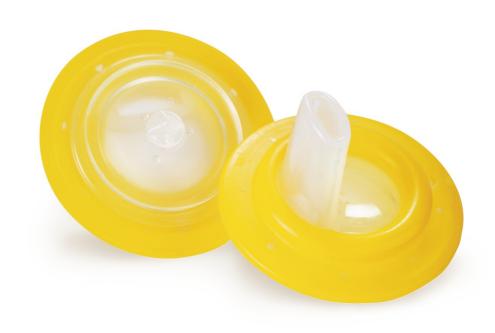

### Non-spill, easy-sip spout

The Philips Avent Fast Flow spouts are designed to be bite resistant with a faster flow for older toddlers. With easy-sip and easy to clean non-spill valve.

#### Ideal for active toddlers

· Faster Flow spout

### Controls flow to avoid spillage

· Patented non-spill valve

#### **Total convenience**

· Compatible with Philips Avent bottles and cups

Fast Flow spouts SCF148/52