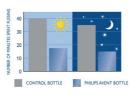

#### Significantly reduces fussing

Sleep and nutrition are vital to your baby's health and happiness. A randomised clinical trial was carried out to see whether infant baby bottle design affects "infant behavior". The Philips Avent Classic baby bottle was shown to significantly reduce fussing by approximately 28 minutes a day as compared to the comparator bottle (46 min vs 74 min, p=0.05) This was especially true during the night-time.\*\*