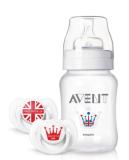

### LIMITED EDITION

The royal collection SCD683/31 by Philips Avent including 1 Classic 9 oz feeding bottle and two white classic soothers 6-18m.

#### What is included

Silicone Pacifier: 2 pcs