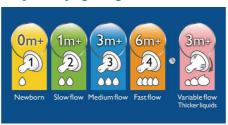

#### To fit your baby's growing needs

• Five different nipple flow rates are available

#### Fits your baby's growing needs

Five different nipple flow rates are available.