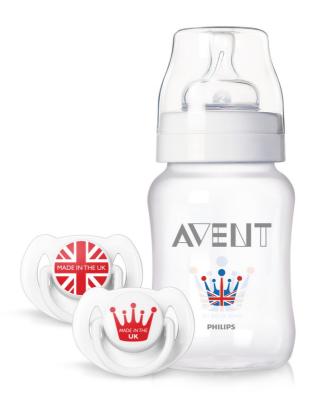

### LIMITED EDITION

The royal collection SCD683/31 by Philips Avent including 1 Classic 9 oz feeding bottle and two white classic soothers 6-18m.

#### What is included

Silicone Pacifier: 2 pcs