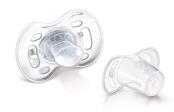

# Specifications

**Country of origin** England

**What is included**Silicone Pacifier: 2 pcs
Snap-on protective cap: 2 pcs

© 2020 Koninklijke Philips N.V. All Rights reserved.

Specifications are subject to change without notice. Trademarks are the property of Koninklijke Philips N.V. or their respective owners.