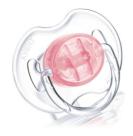

## Orthodontic, symmetrical collapsible teat

Flat, drop-shaped symmetrical teats respect the natural development of your baby's palate, teeth and gums, even if the pacifier ends up upside-down in the mouth.