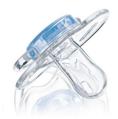

## Orthodontic, symmetrical collapsible teat

Flat, drop-shaped symmetrical teats respect the natural development of your baby's palate, teeth and gums, even if the pacifier ends up upside-down in the mouth.

#### **Snap-on protective cap**

To keep sterilized nipples hygienic

#### Security ring handle

For easy removal of the Philips Avent pacifier at any time

#### **Shield ventilation holes**

Ventilation holes in the shield prevent saliva build-up and reduce the risk of skin irritation.