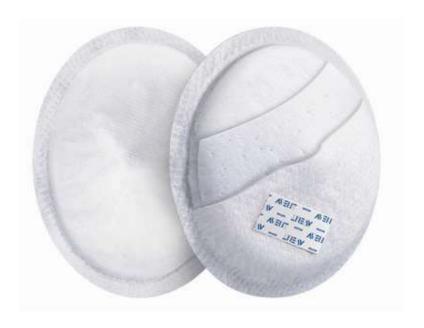

### Unique, layered construction for maximum dryness

1. Ultra soft top layer with nipple indent- keeps breast dry at all times. 2. Ultra absorbent layer, cushioned for extra comfort. 3. Ultra absorbent

core– draws in moisture to guard against embarrassment. 4. Ultra breathable outer layerhelps avoid sore nipples. Anti-slip with adhesive tapes– keeps pad in place.