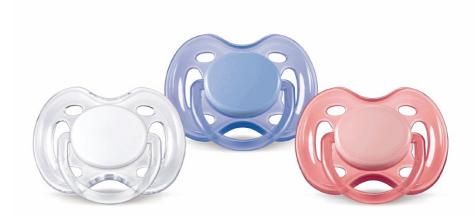

## Extra airflow for sensitive skin Six holes in the shield for baby's greater comfort

Avent orthodontic, collapsible and symmetrical nipples respect the natural development of baby's palate, teeth and gums . All Avent pacifiers are made of silicone and are taste and odour-free. Colours are subject to change.

#### Orthodontic nipple

Orthodontic, symmetrical collapsible nipple

#### **Odorless and taste-free**

• User-friendly silicone nipples

#### Hygiene

• Snap-on protective cap

#### Safety

• Security ring handle