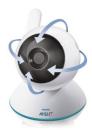

# **Positioning camera**

This Philips Avent baby monitor has an easy to position camera to make sure you get the best view of your child