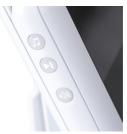

#### **Automatic screen activation**

Automatic screen activation when a noise is detected in your baby's room. Volume and brightness control enable easy viewing of your child.

**Link & sound level lights** 

Digital link confirmation for extra reassurance you are connected to your baby with sound level lights.