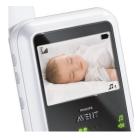

# **Crystal clear vision**

Easy monitoring of you baby with the high resolution digital quality colour screen

#### Day and night monitoring

- Infra-red night vision for round the clock monitoring
- · Soothing lullabies & nightlight
- High resolution 2.4" / 61mm colour screen