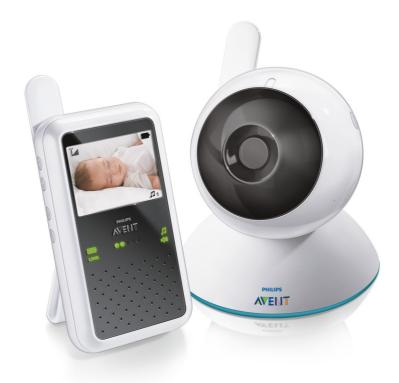

# Baby monitor with crystal clear vision

See and hear your baby with the latest technology in baby video monitoring

#### Day and night monitoring

- Infra-red night vision for round the clock monitoring
- · Soothing lullabies & nightlight
- High resolution 2.4" / 61mm colour screen

### 150m Range

- · Cordless and portable parent unit
- Digital link confirmation and sound level lights
- Easy to position camera

# Portable parent unit

Rechargeable parent unit allows you move around your home whilst still staying close to your baby.

# **Positioning camera**

This Philips Avent baby monitor has an easy to position camera to make sure you get the best view of your child