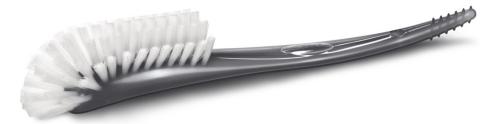

# Easily clean and care for baby's feeding products Avent Cleaning brush

The Philips Avent bottle brush has a specially designed curved brush head and molded handle-tip, to effectively clean all types of; bottles, nipples and feeding equipment. The durable, high density bristles safely clean without scratching.

## **Curved brush head**

Specially curved brush head and molded handle-tip reach the corners of all wide neck bottles, nipples and feeding products for thorough cleaning.

## **Durable high density bristles**

Durable high density bristles for thorough cleaning all your bottles, nipples and other feeding equipment

## Unique handle and tip design

Curved brush head and molded handle tip to reach all corners of your wide neck feeding bottles. Contoured tip allows you to clean the inside of nipples. SCF145/08