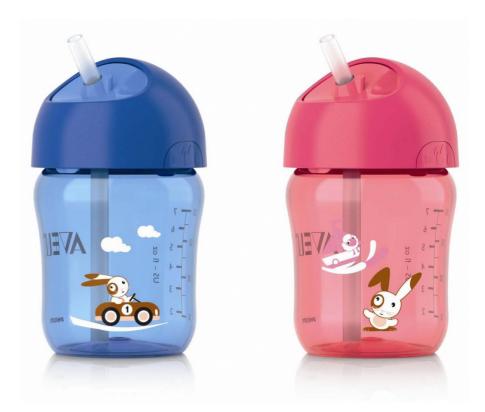

### Twist-lid keeps straw hygienic on the go Leakproof, easy for the child to use independently

The Philips Avent straw cup SCF760/00 is an ideal drinking solution for the growing toddler. It is leak-proof, easy for the toddler to use independently with its unique twist lid and fully dissemble-able and cleanable.

#### Leak-proof

Soft silicone straw with integrated leak proof valve

#### **Easy-activate**

• Easy for the child to twist the lid open and closed

#### Twist lid

• Twist-lid keeps straw clean

#### Inter-changeability

Completely interchangeable with entire Philips Avent range

#### Easy to clean

- Cup has few parts for easy cleaning and assembly
- All parts are dishwasher safe for convenience