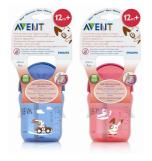

# **PHILIPS**

9oz

12m+ Straw

SCF760/00

### Twist-lid keeps straw hygienic on the go Leakproof, easy for the child to use independently

The Philips Avent straw cup SCF760/00 is an ideal drinking solution for the growing toddler. It is leak-proof, easy for the toddler to use independently with its unique twist lid and fully dissemble-able and cleanable.