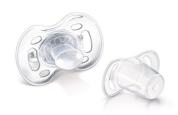

#### Hygiene

· Snap-on protective cap

#### **Snap-on protective cap**

To keep sterilized teats hygienic.