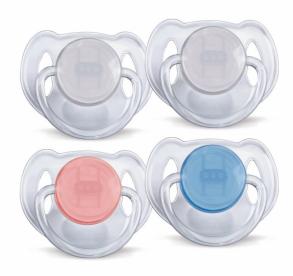

### Orthodontic

Stylish design, crystal clear look.

AVENT orthodontic, collapsible and symmetrical nipples respect the natural development of baby's palate, teeth and gums . All AVENT pacifiers are made of silicone and are taste and odour-free. Colours are subject to change.

### Orthodontic nipple

· Orthodontic, symmetrical collapsible nipple

## Specifications

**Country of origin** England

**What is included**Silicone Pacifier: 2 pcs
Snap-on protective cap: 2 pcs

© 2020 Koninklijke Philips N.V. All Rights reserved.

Specifications are subject to change without notice. Trademarks are the property of Koninklijke Philips N.V. or their respective owners.