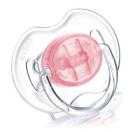

### Orthodontic

Stylish design, crystal clear look.

AVENT orthodontic, collapsible and symmetrical nipples respect the natural development of baby's palate, teeth and gums . All AVENT pacifiers are made of silicone and are taste and odour-free. Colours are subject to change.

### Orthodontic nipple

· Orthodontic, symmetrical collapsible nipple

#### **Odourless and taste-free**

· User-friendly silicone teats

#### Hygiene

· Snap-on protective cap

### **Safety**

· Security ring handle

# Highlights

### Security ring handle



For easy removal of the pacifier at any time.

#### **Snap-on protective cap**



To keep sterilized teats hygienic.

## Specifications

**Country of origin** England

**What is included**Silicone Pacifier: 2 pcs
Snap-on protective cap: 2 pcs

© 2020 Koninklijke Philips N.V. All Rights reserved.

Specifications are subject to change without notice. Trademarks are the property of Koninklijke Philips N.V. or their respective owners.

Issue date 2020-11-18 Version: 5.0.1

12 NC: 0000 000 00000

www.philips.com