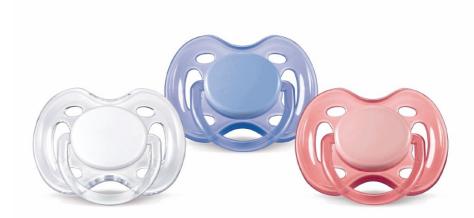

## Extra airflow for sensitive skin Six holes in the shield for baby's greater comfort

Avent orthodontic, collapsible and symmetrical nipples respect the natural development of baby's palate, teeth and gums . All Avent pacifiers are made of silicone and are taste and odour-free. Colours are subject to change.

#### Orthodontic nipple

Orthodontic, symmetrical collapsible nipple

#### **Odorless and taste-free**

• User-friendly silicone nipples

#### Hygiene

• Snap-on protective cap

#### Safety

• Security ring handle