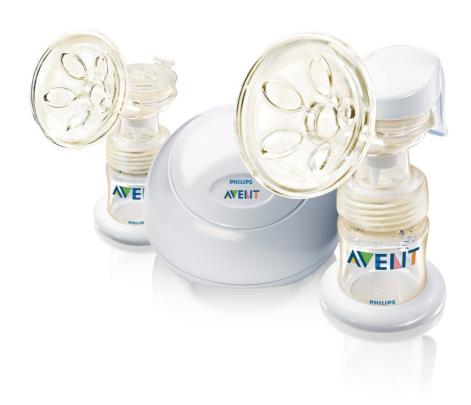

## Specifications

**Power** 

**Voltage**: 100 - 240 V

**Country of origin** 

England

What is included

Twin Electronic Breast pump: 1 pcs
Manual pump parts for when power is not

available: 1 pcs

Bottle stand/funnel cover: 4 pcs Breast milk container (260 ml/ 9 oz): 2 pcs Extra soft newborn flow nipple: 2 pcs

Cool pack: 2 pcs

Thinsulate™ carrier: 2 pcs Microfiber travel bag: 1 pcs Sealing disc for milk storage: 2 pcs