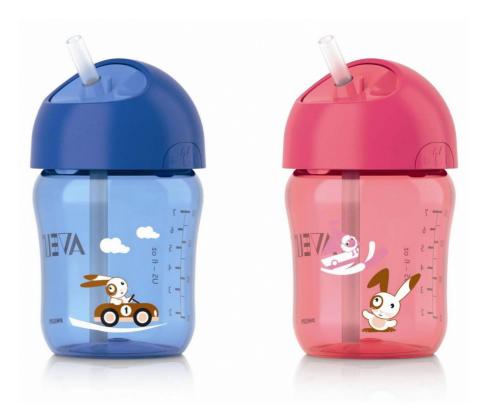

#### Leak-proof

Soft silicone straw with integrated leak proof valve

#### Soft silicone straw

Soft silicone straw with integrated leak proof valve