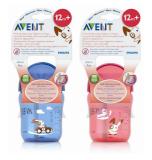

# **PHILIPS**

9oz

12m+ Straw

SCF760/00

### Twist-lid keeps straw hygienic on the go Leakproof, easy for the child to use independently

The Philips AVENT straw cup SCF760/00 is an ideal drinking solution for the growing toddler. It is leak-proof, easy for the toddler to use independently with its unique twist lid and fully dissemble-able and cleanable.

#### Twist lid

• Twist-lid keeps straw clean

#### Twist lid

Twist-lid keeps straw clean

#### What is included

Silicone straw: 1 pcs Twist straw lid: 1 pcs Cup (260ml/ 9oz): 1 pcs

Development stages Stages: 12 months +