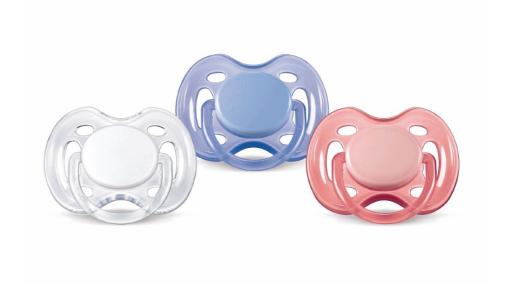

# Extra airflow for sensitive skin

Six holes in the shield for baby's greater comfort

AVENT orthodontic, collapsible and symmetrical nipples respect the natural development of baby's palate, teeth and gums . All AVENT pacifiers are made of silicone and are taste and odour-free. Colours are subject to change.

# Orthodontic nipple

· Orthodontic, symmetrical collapsible nipple

### **Odourless and taste-free**

· User-friendly silicone teats