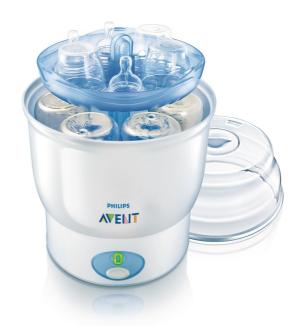

### Advanced technology for 24 hour sterilization

The Philips Avent Digital Steam Sterilizer works quickly and continuously, keeping contents sterile until you need them, giving you more time to get on with your day.

#### **Effective sterilization**

• Extra protection through natural steam sterilization

#### Fast

· Contents are sterile and ready to use in approx. 6 min.

#### Easy to use

· Just add water, load, and select the mode