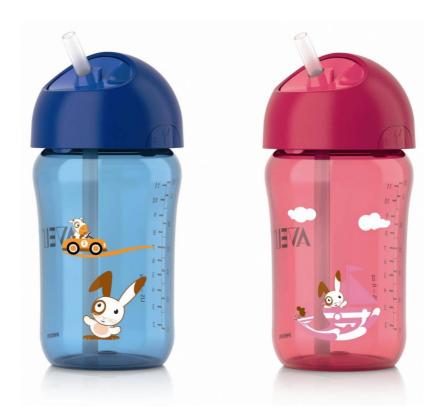

## Twist-lid keeps straw hygienic on the go

Leakproof, easy for the child to use independently

The Philips Avent straw cup SCF762/00 is an ideal drinking solution for the growing toddler. It is leak-proof, easy for the toddler to use independently with its unique twist lid and fully dissemble-able and cleanable.

## Leak-proof

• Soft silicone straw with integrated leak proof valve

## Twist lid

· Twist-lid keeps straw clean

## What is included

Silicone straw: 1 pcs Twist straw lid: 1 pcs Cup (340ml/ 12oz): 1 pcs