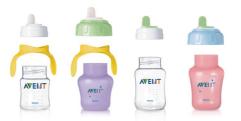

#### Inter-changeability

Completely interchangeable with entire Philips Avent range

#### **Completely interchangeable**

Cups, spouts and handles can be used with the entire Philips Avent range, attach directly to breast pumps or use a nipple instead of the spout when feeding. The soft spout and handles can also be put on the feeding bottle for an easy transition from bottle to cup