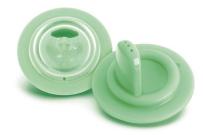

#### Hard spout 12m+

A bite resistant spout for children confidently drinking from cup, ideal for teething babies