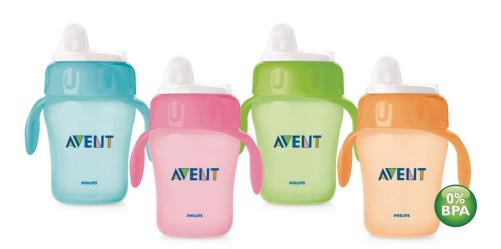

## Hygiene on the go

### Non-spill, easy-sip

Drinking training is easy with the Philips Avent toddler cups range. The flip-top lid keeps the spout clean at all times, even when on the go. The cup is amazingly spill-proof whether shaken or thrown in the air and yet easy to drink from.