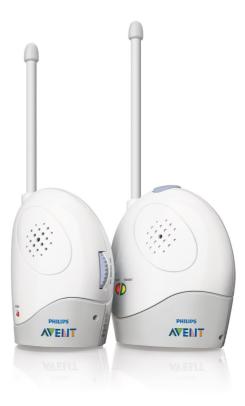

## Simply hear your baby Up to 150m range

Ensures secure reception in and around the house and minimum interference from any other device.

#### **Complete peace of mind**

- Minimum interference from other monitors
- · Lights up when batteries need recharging or replacing

#### Convenience for you and your child

• Adjust the volume of the parent unit to suit any situation

### Mobility in and around the house

• The belt clip provides hands-free convenience and mobility