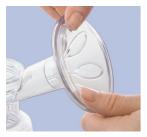

#### **Soft massage cushions**

Patented massage cushions of the Philips Avent breast pump flex in and out, replicating baby's suckling action and is intended to help stimulate a fast natural let down. Specifications