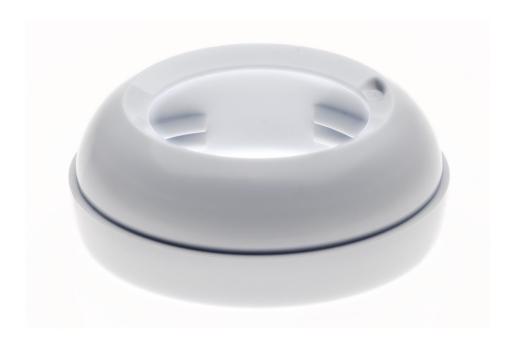

# Screw ring for bottle

### Find matching products on the specifications tab

This ring is designed to fit the Natural teat and can be screwed on all Philips Avent containers, both sip no drip and easy sip cup, and bottles, both Classic/Classic+ and Natural. It works with the Natural teat and cap only.