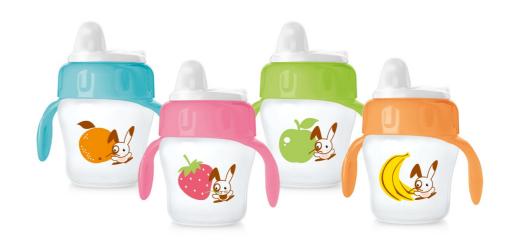

## Hygiene on the go

### Non-spill, easy-sip

The Philips Avent toddler drinking cup is the easy step from bottle to cup. The flip-top lid keeps the spout clean at all times, even when on the go. It is amazingly spill-proof whether shaken or thrown in the air and yet easy to drink from

#### Non-spill

· Soft spout with patented non-spill valve

#### Easy to use and clean

- · All parts are dishwasher safe for convenience
- Entire cup can be sterilized for hygiene purposes
- · Measurement scale on the cup
- $\cdot$  Soft, flexible spout for an easy first step

#### Flip-top lid

· Flip-top lid keeps spout clean

#### Fun learning

Educational storytelling design

#### Inter-changeability

 ${}^{\raisebox{3.5pt}{\text{\circle*{1.5}}}}$  Completely interchangeable with entire Philips Aven