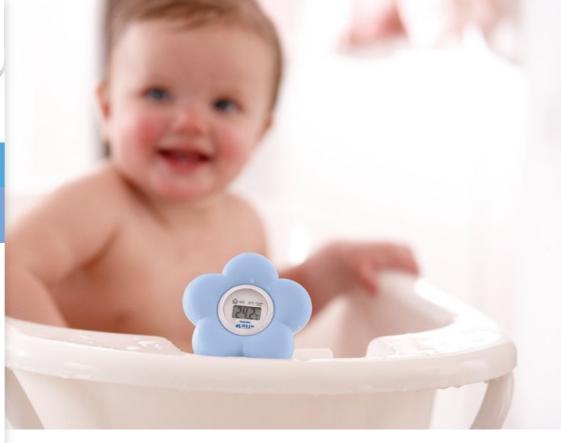

### The baby thermometer floats in water

The Philips Avent Digital Bath and Bedroom Thermometer doubles as a convenient way to monitor the temperature both in baby's room and bath. It has also been designed and tested as a safe, fun bath toy.

### Safe to play with

- · Complies with all relevant toy and safety standard
- · Floats in water
- · Safe and fun