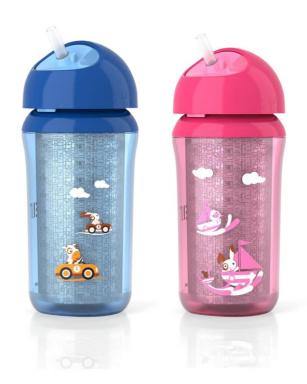

# Leakproof, easy for child to use independently

The Avent insulated straw cup SCF766/00 help keeps the drink warmer/cooler for a longer period of time so the child can enjoy his/her drink better! It is leak-proof and easy for the toddler to use independently with its unique twist-lid.

#### What is included

Silicone straw: 1 pcs Twist straw lid: 1 pcs Cup (260ml/ 9oz): 1 pcs