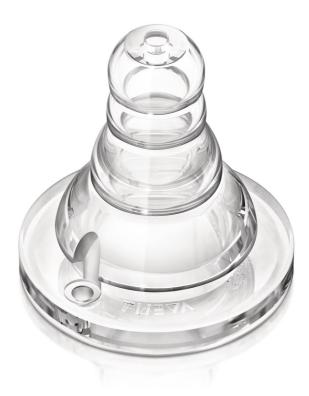

### Soft, ribbed teat for easy latch on

The Philips Avent Essential nipple helps to make bottle feeding easier for your baby and you. The soft ribbed design makes it easy for baby's mouth to seal on the nipple.

### Soft ribbed nipple

• Easy and comfortable feeding

### Anti-colic system

• Air goes into the bottle, instead of baby's tummy

#### Easy feeding

The soft ribbed design of the nipple makes it easy for baby's mouth to seal on the teat, allowing easy and comfortable feeding. Anti-colic system

The anti-colic valve flexes to allow air into the bottle, helping to prevent gas from going into baby's tummy.