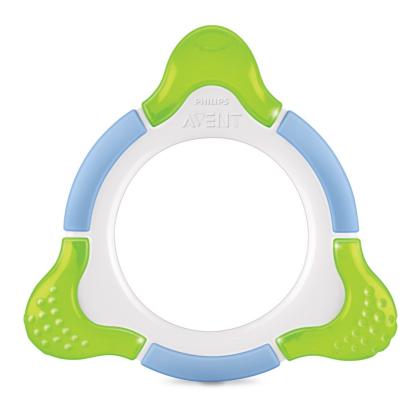

## Helps soothe teething pain

The Philips AVENT BPA-Free Classic range of teethers SCF882/01 massage your baby's sore gums throughout their different teething stages. The colorful, playful designs perfectly fit your baby's hands and mouth to help soothe teething pain.

### Helps soothe teething pain

- · Multiple textures cool and massage gums as back teeth emerge
- · Can be placed in the fridge to cool teether