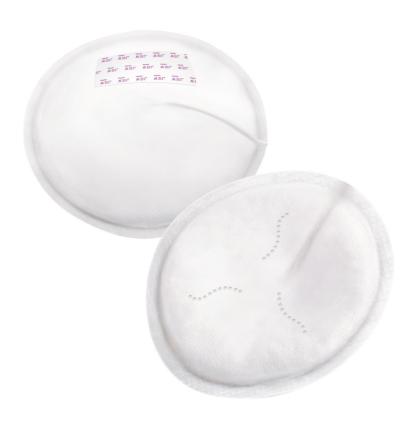

## No leakage of breast milk

 ${\boldsymbol{\cdot}}$  Unique four layered construction for maximum dryness

## Silky soft feel

Silky soft topsheet and breathable, natural materials. Dermatologically tested.

# Silky soft feel

Silky soft topsheet: Breathable natural material, Dermatologically tested