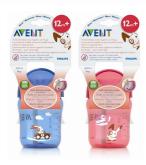

## Twist-lid keeps straw hygienic on the go

Leakproof, easy for the child to use independently

The Philips Avent straw cup SCF760/00 is an ideal drinking solution for the growing toddler. It is leak-proof, easy for the toddler to use independently with its unique twist lid and fully dissemble-able and cleanable.

## Twist lid

· Twist-lid keeps straw clean

#### Twist lid

Twist-lid keeps straw clean