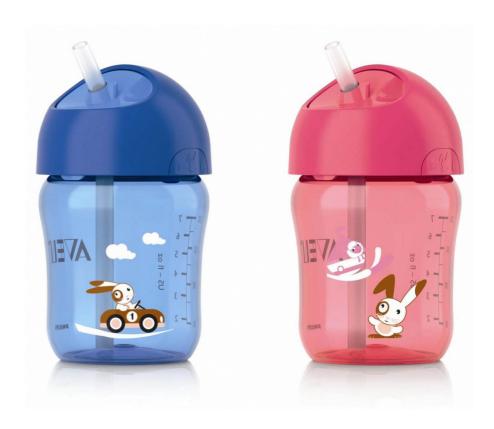

## Twist-lid keeps straw hygienic on the go

Leakproof, easy for the child to use independently

The Philips Avent straw cup SCF760/00 is an ideal drinking solution for the growing toddler. It is leak-proof, easy for the toddler to use independently with its unique twist lid and fully dissemble-able and cleanable.

## Leak-proof

• Soft silicone straw with integrated leak proof valve

#### Soft silicone straw

Soft silicone straw with integrated leak proof valve