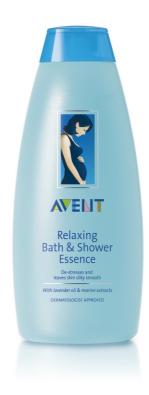

# De-stresses and leaves skin silky smooth

### With lavender oil and marine extracts

A moisturising cleansing foam which will leave your body silky smooth and subtly scented. The light citrus fragrance with a hint of lavender oil helps calm mind and body.

**Dimensions & Weight** 

Volume: 400ml

Ingredients

Lavender oil Marine extracts

What is included

Bath and shower essence: 1 Tube 400ml

© 2020 Koninklijke Philips N.V. All Rights reserved.

ilips N.V. Issue date 2020-12-18 Version: 3.0.1