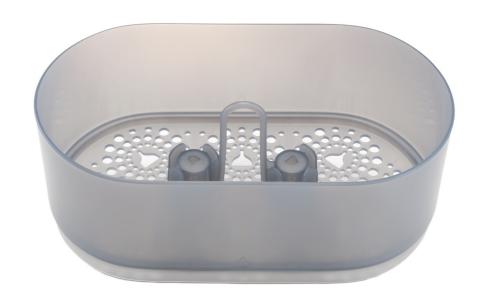

### Find matching products on the specifications tab

This basket for your electric steam sterilizer perfectly fits all baby feeding items you want to sterilize: both wide and narrow neck Avent bottles, parts of your breast pump and other accessories.