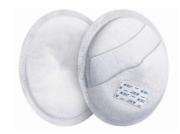

#### **Disposable Breast Pads**

- Unique four layered construction for maximum dryness
- · Soft with discreet, contoured shape

#### Disposable breast pads

Unique four layered construction for maximum dryness: 1. Ultra soft top layer with nipple indent – keeps breast dry at all times 2. Ultra absorbent layer, cushioned for extra comfort 3. Ultra absorbent core – draws in moisture to guard against embarrassment 4. Ultra breathable outer layer – helps avoid sore nipples Anti-slip with adhesive tape – keeps pad in place