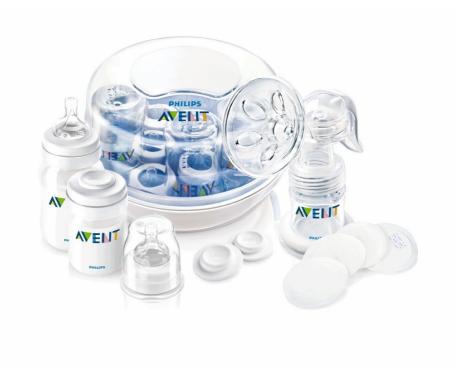

### A convenient feeding set

Includes Microwave Sterilizer, Manual Breast Pump, Feeding Bottles, Disposable Breast Pads and Sealing Discs

#### What is included

Express II Microwave Steam Sterilizer: 1 pcs ISIS Manual Breast Pump: 1 pcs Airflex Feeding Bottle (260 ml/ 9 oz): 2 pcs Airflex Feeding Bottle (125 ml/ 4 oz): 2 pcs Disposable breast pad: 40 pcs Sealing disc for milk storage: 2 pcs