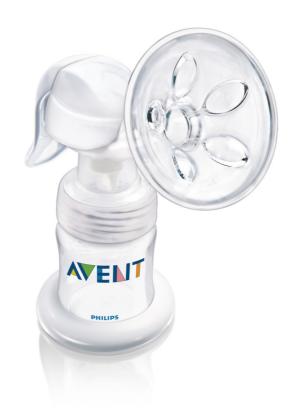

### Breast pump inspired by nature

The unique Philips Avent BPA Free Manual Breast Pump assures you enhanced efficiency, being clinically proven to express more milk than a hospital electric pump.

#### Clinically proven effective

· Patented Let-down Massage Cushion

#### Flexible and portable

 $\boldsymbol{\cdot}$  Easy to assemble and use

#### Other great features

· Easy manual operation

# Specifications

**Country of origin** 

England

Material BPA free\* **Development stages** 

Stage: 0 - 6 months, Pregnancy

What is included

Manual breast pump: 1 pcs Breast milk container (125 ml/ 4 oz): 1 pcs Bottle stand/funnel cover: 1 pcs Extra soft newborn flow nipple: 1 pcs Sealing disc for milk storage: 1 pcs Spare parts: 2 pcs Newborn nipple travel pack: 1 pcs