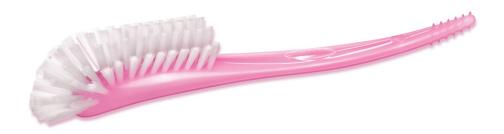

# Easily clean and care for baby's feeding products Avent Cleaning brush

The Philips Avent bottle brush has a specially designed curved brush head and molded handle-tip, to effectively clean all types of; bottles, nipples and feeding equipment. The durable, high density bristles safely clean without scratching.

### **Curved brush head**

Specially curved brush head and molded handle-tip reach the corners of all wide neck bottles, nipples and feeding products for thorough cleaning.

# Unique handle and tip design

Curved brush head and molded handle tip to reach all corners of your wide neck feeding bottles. Contoured tip allows you to clean the inside of nipples. SCF145/07