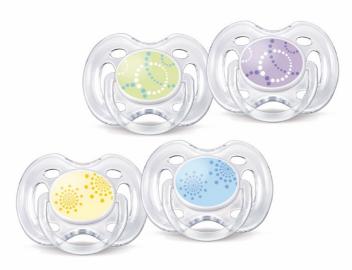

## Extra airflow for sensitive skin

Freeflow shields and modern contemporary designs.

Avent orthodontic, collapsible and symmetrical nipples respect the natural development of baby's palate, teeth and gums . All Avent pacifiers are made of silicone and are taste and odour-free. Colours are subject to change.

#### Orthodontic nipple

Orthodontic, symmetrical collapsible nipple

#### **Odorless and taste-free**

• User-friendly silicone nipples

#### Hygiene

Snap-on protective cap

### Safety

• Security ring handle

**Country of origin** England What is included Silicone Pacifier: 2 pcs Snap-on protective cap: 2 pcs **Development stages** Stage: 0 - 6 months

© 2020 Koninklijke Philips N.V. All Rights reserved.